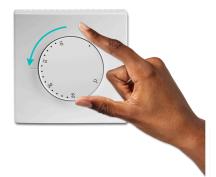

# Save Energy

Set the right Temperature Keep your heating at the right temperature during summer and winter.

Turn off lights and unplug appliances when not in use.

**Use energy saving electrical appliances** that use less power.