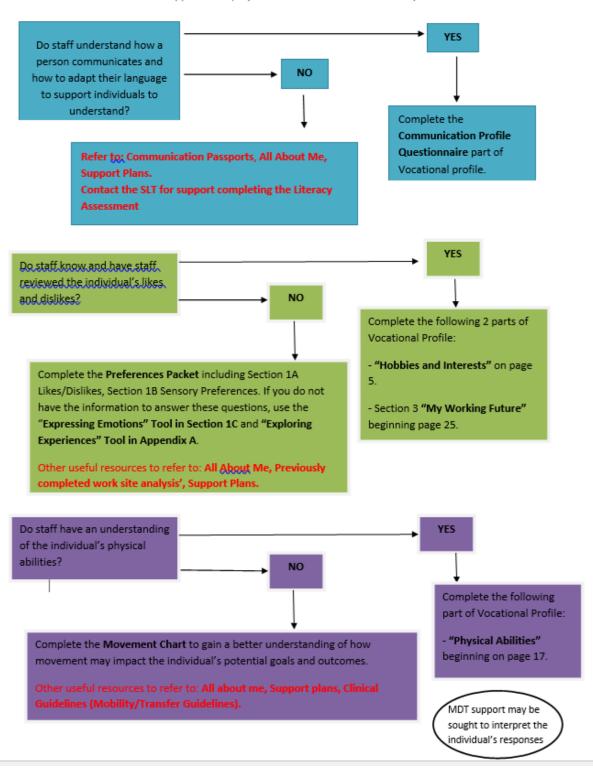

rs and how to look after my personal hygiene as I was handling and serving food.

**Shop Assistant,** March to September 2020 – newsagent Newmarket.

- Greeting customers as they entered the shop
- Took responsibility for the basket collection and safety
- Learned about handling fresh food through packing and labelling bakery produce and putting them on the shelves in the correct date order.

#### **Interests**

I love football and taking part in tournaments with the school. Last year our team came second in the FC Community Tournament. In my spare time I enjoy building models using my imagination, and spend time on my computer using Facebook and writing emails.

#### References

Mr Jones, Teacher, School, Our Lady's Dublin 1, 0863000000

Supported Employment Clinical Information Pathway



This resource was made using Photosymbols